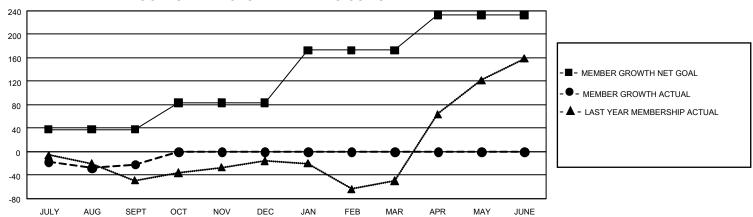

## GMT Constitutional Area 1, Group L

REPORT DOES NOT INCLUDE CLUBS IN UNDISTRICTED AREAS.

| Clubs                 |               |           |               | Members               |                         |                         |                                                    |
|-----------------------|---------------|-----------|---------------|-----------------------|-------------------------|-------------------------|----------------------------------------------------|
| RESULTS FOR 2021-2022 |               |           |               | RESULTS FOR 2021-2022 |                         |                         |                                                    |
| QUARTER               | NEW CLUB GOAL | NEW CLUBS | DROPPED CLUBS | QUARTER MEN           | MBER GROWTH NET<br>GOAL | MEMBER GROWTH<br>ACTUAL | DROPPED MEMBERS<br>ACTUAL (including<br>transfers) |
| JULY/AUG/SEPT         | 0             | 0         | 1             | JULY/AUG/SEPT         | 38                      | 111                     | 106                                                |
| OCT/NOV/DEC           | 3             | 0         | 0             | OCT/NOV/DEC           | 45                      | 0                       | 0                                                  |
| JAN/FEB/MAR           | 6             | 0         | 0             | JAN/FEB/MAR           | 90                      | 0                       | 0                                                  |
| APR/MAY/JUNE          | 6             | 0         | 0             | APR/MAY/JUNE          | 60                      | 0                       | 0                                                  |

## GOALS AND ACTUAL MEMBERS CUMULATIVE

| DROPPED CLUBS: 1 |     | 34 CLUBS OF 222 ADDED 1 OR<br>MORE NEW MEMBERS | GENDER DISTRIBUTION                |                |  |
|------------------|-----|------------------------------------------------|------------------------------------|----------------|--|
|                  |     |                                                | MALE                               | 3,224 (48.00%) |  |
|                  |     |                                                | FEMALE                             | 3,493 (52.00%) |  |
| DROPPED MEMBERS  |     |                                                | NON BINARY                         | 0 (0.00%)      |  |
| DECEASED         | 23  |                                                | PREFER NOT TO ANSWER               | 0 (0.00%)      |  |
| CLUB CANCELLED   | 11  |                                                | TOTAL FAMILY UNIT MEMBERS 92       |                |  |
| OTHER            | 72  | CLICK HERE FOR                                 | TO THE PARTIES OF THE MEMBERS      |                |  |
| TOTAL            | 106 | CUMULATIVE MEMBERSHIP DATA                     | FAMILY MEMBERS PAYING HALF DUES 48 |                |  |