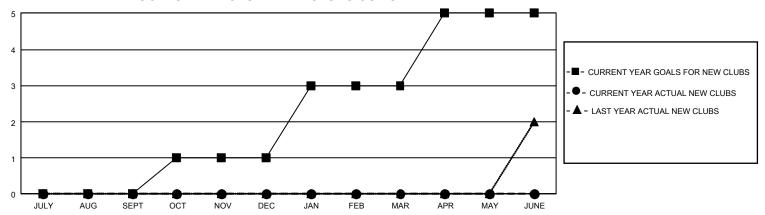

## GMT Constitutional Area 1, Group L

REPORT DOES NOT INCLUDE CLUBS IN UNDISTRICTED AREAS.

| Clubs                 |               |           |               | Members               |                         |                         |                                                    |
|-----------------------|---------------|-----------|---------------|-----------------------|-------------------------|-------------------------|----------------------------------------------------|
| RESULTS FOR 2021-2022 |               |           |               | RESULTS FOR 2021-2022 |                         |                         |                                                    |
| QUARTER               | NEW CLUB GOAL | NEW CLUBS | DROPPED CLUBS | QUARTER MEN           | MBER GROWTH NET<br>GOAL | MEMBER GROWTH<br>ACTUAL | DROPPED MEMBERS<br>ACTUAL (including<br>transfers) |
| JULY/AUG/SEPT         | 0             | 0         | 1             | JULY/AUG/SEPT         | 38                      | 111                     | 106                                                |
| OCT/NOV/DEC           | 3             | 0         | 0             | OCT/NOV/DEC           | 45                      | 0                       | 0                                                  |
| JAN/FEB/MAR           | 6             | 0         | 0             | JAN/FEB/MAR           | 90                      | 0                       | 0                                                  |
| APR/MAY/JUNE          | 6             | 0         | 0             | APR/MAY/JUNE          | 60                      | 0                       | 0                                                  |

## GOALS AND ACTUAL NEW CLUBS CUMULATIVE